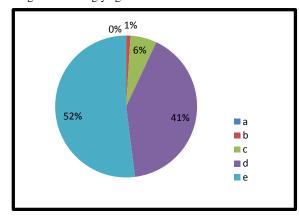

**1. I feel proud to be associated with the College** 

a. Strongly disagree b. Disagree c. Neutral d. Agree e. Strongly agree

 2. College organizes various activities for the development of students
a. Strongly disagree b. Disagree c. Neutral