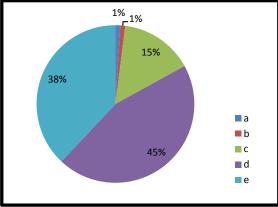

#### 5. The College has adequate subject expertise/ Laboratories for gaining practical experience

a. Strongly disagree b. Disagree c. Neutral

- 7. We obtain sufficient subject / technical knowledge
- a. Strongly disagree b. Disagree c. Neutral d. Agree e. Strongly agree