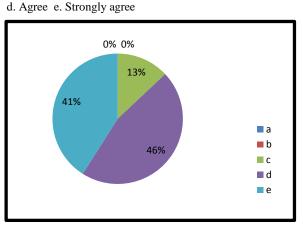

# **3. I am willing to contribute to the development of the College**

- a. Strongly disagree b. Disagree c. Neutral
- d. Agree e. Strongly agree

4.Students' grievances are handled properly by the Collegea. Strongly disagree b. Disagree c. Neutral