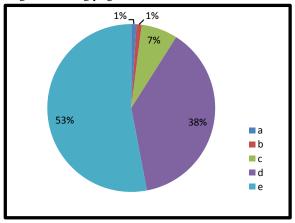

#### 5. The College has adequate subject expertise/ Laboratories for gaining practical experience

a. Strongly disagree b. Disagree c. Neutral

- 7. We obtain sufficient subject / technical knowledge
- a. Strongly disagree b. Disagree c. Neutral d. Agree e. Strongly agree